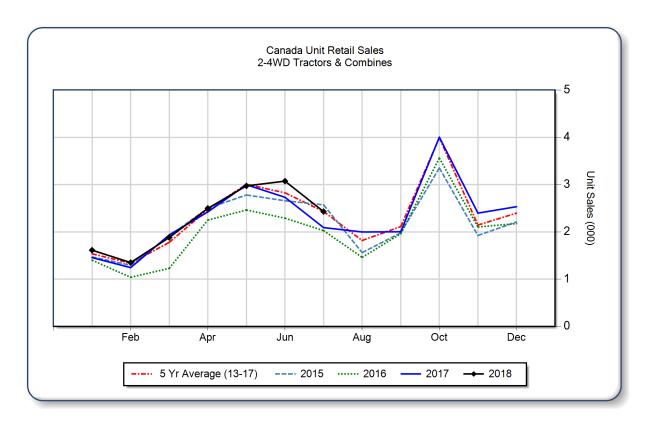

|
| < 40 HP                        | 1,420 | 1,225 | 15.9 | 8,687      | 8,217  | 5.7  | 9,823                  |
| 40 < 100 HP                    | 408   | 375   | 8.8  | 3,139      | 3,092  | 1.5  | 4,337                  |
| 100+ HP                        | 287   | 228   | 25.9 | 2,290      | 1,968  | 16.4 | 2,543                  |
| <b>Total 2WD Farm Tractors</b> | 2,115 | 1,828 | 15.7 | 14,116     | 13,277 | 6.3  | 16,703                 |
| <b>4WD Farm Tractors</b>       | 25    | 16    | 56.3 | 583        | 556    | 4.9  | 278                    |
| <b>Total Farm Tractors</b>     | 2,140 | 1,844 | 16.1 | 14,699     | 13,833 | 6.3  | 16,981                 |
| Self-Prop Combines             | 290   | 247   | 17.4 | 1,121      | 1,047  | 7.1  | 772                    |



The AEM Ag Tractor and Combine Report is provided monthly and is derived from AEM member companies through proprietary statistical reporting programs. The data is provided by AEM members and represents preliminary monthly retail sales of Ag equipment. Separate reports are available for the U.S., Canada and Russia. For more information, please visit: <a href="http://www.aem.org/MarketInfo/Stats/AgTractorCombine/">http://www.aem.org/MarketInfo/Stats/AgTractorCombine/</a>. Attention media: to speak with an AEM spokesperson about the data, please contact Pat Monroe at <a href="mailto:pmonroe@aem.org">pmonroe@aem.org</a>.